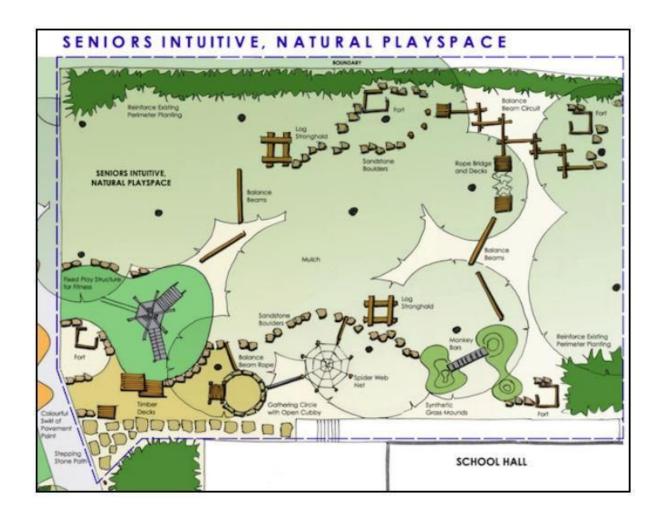

#### 11. PLAYGROUND UPGRADES 2019

- a. Refer to attachment 3. Cost of proposed development is 170k. 90k for the large timber climbing structure and 67k for all other areas.
- b. This is a play area intended for students from stages 2 & 3.
- c. Arborist work to be done in the area.
- d. Assets will have to be involved for anything over 30k. Otherwise it goes to an opening tender process. Timeline process unknown.
- e. School anticipates they will begin a cultural area by the library. Cost of 40k+
- f. David Elliot grant has to be used this year. There may be an issue if assets becomes involved.
- g. P&C would propose to contribute \$50k this year, alongside the \$44k from David Elliot.
- h. Jen Barker has submitted our bank account details so we should receive the grant money soon.
- i. BHNPS has applied for a department joint funding grant.
- j. Infrastructure NSW: Graham Holmes stated no planning projects are in the works for this area. The DOE is aware of our plans and we have approval to build in this area beside the hall.

P&C will contribute \$50k + \$44k grant to pay for playground area beside the hall.

**Motion:** P&C will contribute \$50k for 2019 alongside grant money from David Elliot of \$44k to pay for the development and installation of a playground area beside the hall as indicated in attachment 3.